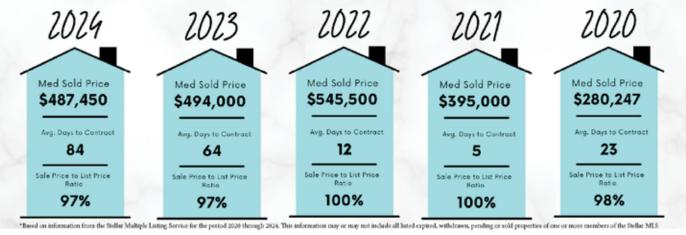

|                                                                                                                             |  |  |  |



### Into Savings with:

## MASTER PLUMBERS

### **Plumbing**

- Repipes & Repairs
- Tub & Shower Units
- Water Heaters
- Garbage Disposals
- Backflows
- Remodels/New Const.
- Water Hookups
- Well & Plumbing Inspections



Fully Licensed & Insured #CFC1427155

### **Septic**

- Septic Inspections
- ATU Maintenance
- Repairs
- Installations
- Pump Stations
- Sewer Hookups

### <u>Gas</u>

- Water Heaters
- Boilers
- Tankless Water Heaters
- Repairs
- Installations



North Port (941) 429-8200 Venice/Sarasota (941) 497-7900 Bradenton/Lakewood Ranch (941) 747-9700

www.masterplumbersfl.com















Call us today to list your home! We are never too busy for your referrals!

Available 24/7! 2 Full-Time Agents Working for You!

We get the job done! 2 Full- lime Agents Working for You!

REALTOR®

941.468.6294

DIANE GAGNON REALTOR® 413.883.5850