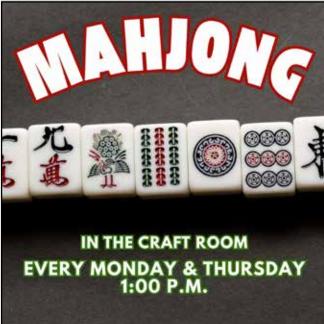

a gentleman sitting at another table saying "huh" and "what" a lot. After a while she turned around, interrupted him and suggested he come and see me.

The happy ending is he did come in. His wife had been begging him to get his hearing checked for years, but it took a stranger's suggestion to convince him.

The gentleman's visit to my office revealed that he had a more severe hearing loss than he initially thought. With the help of hearing aids, he can now hear better, and his wife is happier when they go out to dinner.

If you notice someone saying "Huh" or "What" often, suggest they might need to come see me. By taking this simple step, you can help them improve their quality of life and build a stronger relationship with their loved ones.





ContemporaryHearing.com





















#### Wednesday Night Euchre at Gran Paradiso



2<sup>nd</sup> & 4<sup>th</sup> Wednesday from 6:30 to 8:30pm

- May 14<sup>th</sup> & 28<sup>th</sup> June 11<sup>th</sup> & 25<sup>th</sup>
- July 9th & 23rd
- August 13th & 27th
- September 10th & 24th
- October 8th & 22nd
- November 12th & 26th
- December 10th

#### Tournament is open to couples or individuals

We will be switching partners after every game

No need to RSVP simply show up in the GP Craft Room before 6:30 and enjoy the evening

Questions? Call Greg Armstrong at 513-623-6066 grega3291@gmail.com





















## **Gran Paradiso Health & Fitness**



















## August Crossword

#### **ACROSS**

- 1. Retrieve
- 6. Not fat
- 10. A speech defect
- 14. Drama set to classical music
- 15. Overhaul
- 16. Bounce b