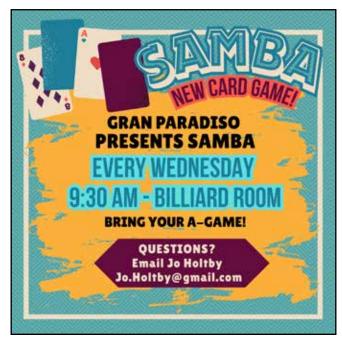

eard a gentleman sitting at another table saying "huh" and "what" a lot. After a while she turned around, interrupted him and suggested he come and see me.

The happy ending is he did come in. His wife had been begging him to get his hearing checked for years, but it took a stranger's suggestion to convince him.

The gentleman's visit to my office revealed that he had a more severe hearing loss than he initially thought. With the help of hearing aids, he can now hear better, and his wife is happier when they go out to dinner.

If you notice someone saying "Huh" or "What" often, suggest they might need to come see me. By taking this simple step, you can help them improve their quality of life and build a stronger relationship with their loved ones.





ContemporaryHearing.com





















#### Wednesday Night Euchre at Gran Paradiso



2<sup>nd</sup> & 4<sup>th</sup> Wednesday from 6:30 to 8:30pm

- May 14<sup>th</sup> & 28<sup>th</sup> June 11<sup>th</sup> & 25<sup>th</sup>
- July 9th & 23rd
- August 13th & 27th
- September 10th & 24th
- October 8th & 22nd
- November 12th & 26th
- December 10th

#### Tournament is open to couples or individuals

We will be switching partners after every game

No need to RSVP simply show up in the GP Craft Room before 6:30 and enjoy the evening

Questions? Call Greg Armstrong at 513-623-6066 grega3291@gmail.com





















## **Gran Paradiso Health & Fitness**



















## August Crossword

#### **ACROSS**

- 1. Retrieve
- 6. Not fat
- 10. A speech defect
- 14. Drama set to classical music
- 15. Overhaul
- 16. Boun