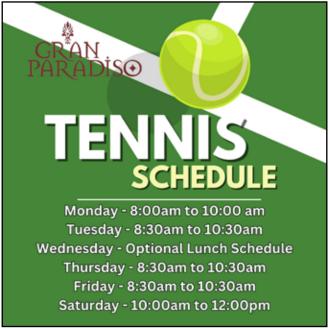

heard a gentleman sitting at another table saying "huh" and "what" a lot. After a while she turned around, interrupted him and suggested he come and see me.

The happy ending is he did come in. His wife had been begging him to get his hearing checked for years, but it took a stranger's suggestion to convince him.

The gentleman's visit to my office revealed that he had a more severe hearing loss than he initially thought. With the help of hearing aids, he can now hear better, and his wife is happier when they go out to dinner.

If you notice someone saying "Huh" or "What" often, suggest they might need to come see me. By taking this simple step, you can help them improve their quality of life and build a stronger relationship with their loved ones.





ContemporaryHearing.com





















#### Wednesday Night Euchre at Gran Paradiso



2<sup>nd</sup> & 4<sup>th</sup> Wednesday from 6:30 to 8:30pm

- May 14<sup>th</sup> & 28<sup>th</sup> June 11<sup>th</sup> & 25<sup>th</sup>
- July 9th & 23rd
- August 13th & 27th
- September 10th & 24th
- October 8th & 22nd
- November 12th & 26th
- December 10th

#### Tournament is open to couples or individuals

We will be switching partners after every game

No need to RSVP simply show up in the GP Craft Room before 6:30 and enjoy the evening

Questions? Call Greg Armstrong at 513-623-6066 grega3291@gmail.com





















## **Gran Paradiso Health & Fitness**



















## August Crossword

#### **ACROSS**

- 1. Retrieve
- 6. Not fat
- 10. A speech defect
- 14. Drama set to classical music
- 15. Overhaul
- 16. Bo